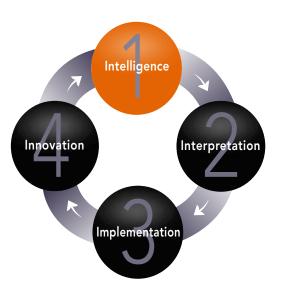

## 2B Worldwide's on-track methodology

By combining left-brain logic and analysis with right-brain creativity and intuition, we have developed a powerful, "whole brain" methodology that enables us to answer client needs with thought-to-finish solutions that deliver immediate and lasting value.

2B Worldwide's four-stage management process follows:

## 1. Intelligence

Fact-based "intelligence" exists as the foundation of business success. 2B Worldwide serves client needs in this area through the discovery and analysis process which includes defining relevant data, then gathering, organizing, and assimilating it into a strategic, guiding mass.